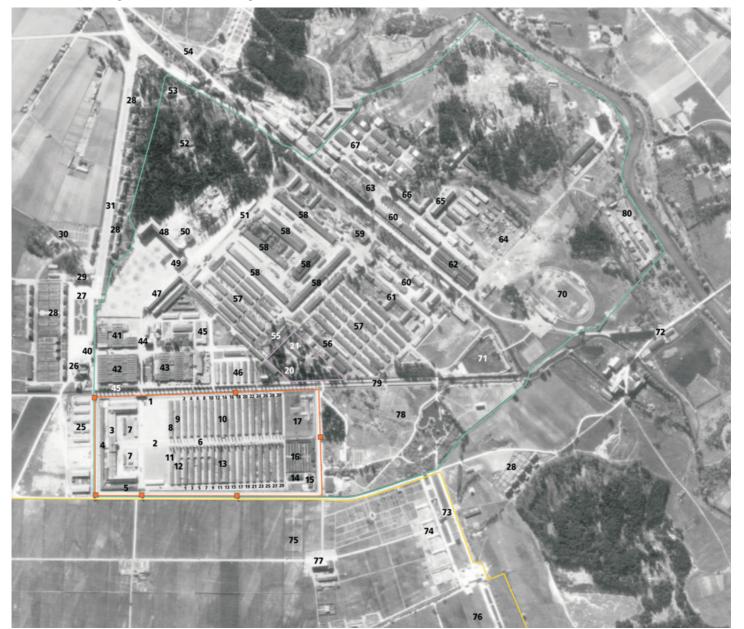

## 2363 Aerial view of the Dachau concentration camp, April 20, 1945 Luftbilddatenbank Ing. Büro Dr. Carls, Würzburg

## Buildings and facilities of the Dachau concentration camp, 1945

- Exterior wall/fence of the concentration camp
- Fence of the Prisoners' camp with guard towers
- Crematorium area
- Medicinal herb garden "plantation"
- Jourhaus with camp entrance 1
- 2 Roll-call square 3
- Maintenance building 4
- Bunker (camp prison) Penal camp of the Waffen SS 5
- and Police
- 6 The camp road
- Barracks (lay down) 8 Camp museum, canteen
- 9 Labour distribution,
- Messerschmitt work shop 10 Living barracks vor prisoners (block 2 - 30)
- 2 Number of the barrack
- ← back
- → forward
- → contents

- 11 Infirmary barrack A (outpatient dept., operating rooms)
- Infirmary barrack B 12 (clerk room, SS doctors, death chamber)
- Infirmary and quarantine 13 barracks (block 1-29) Infirmary block 1: Malaria experiments, phlegm dept. Infirmary block 3: Internal dept., malaria experiments
- Infirmary block 5: TBC dept., altitude and hypothermia experiments, 1942 Infirmary block 7: Sickbay Infirmary block: TBC-Stations
- Infirmary block 13 to 29: Quarantine Block 31: Special barrack 14
- (brothel) 15 Disinfection
- Angora rabbit hutches 16
- Camp market garden 17
- 20 Old crematorium
- 21 Large crematorium
- 25 Workshops of the
- military arsenal
- 26 SS community center 27 Eicke square
- 28 Living quarters for SS

- 29 Restaurant, shop
- 30 Commandant villa
- Road of the SS 31 40 Gate house/entrance
- to the SS camp 41
- Camp bakery, depot and garages of the SS clothing factory
- Depot of the SS clothing 42 factory 43 Workshops of the German
- Equipment Factory (joiner's workshop, locksmithery) 44
- Commandants headquarters of the concentration camp
- Political department (Gestapo) Barracks of the concentration 45 46
- camp guards 47 Paymaster offices of the Waffen SS
- 48 SS living quarter
- and administration
- 49
- SS site administration Air raid shelter (Hollerith bunker) 50 51
- Gas station 52 Waldheim, official residence of
- the SS site commander
- 53 SS officers mess (Woodcasino) 54
- Location of the death train at liberation
- 55 Dog kennels

- 56 Main construction management of the Waffen SS and Police (construction depot)
- Barracks of the SS troopers 57
- 58 Garages
- (SS) Porcelain factory Allach 59
- 60 Weaponry institute of the SS 61
- SS clothing factory/tailoring "Hollander" hall (warehouse 62
- and workshops)
- 63 District heating plant
- Laydown 64 65
- SS Officers school for
- administrative services Reichsführer SS, Dept. "F" 66 (Dr. Fahrenkamp)
- 67 SS hospital
- SS sports field 70
- 71 SS open air bath
- Entomological institute 72 Plantation (herbgarden) 73 administration building
- Green houses Area "Freiland I" (field) 74
- 75 of the plantation
- 76 Area "Freiland II" (field) of the plantation
- 77 Kiln
- 78 Wild game park
- Würm canal Präzifix work shops 79 80