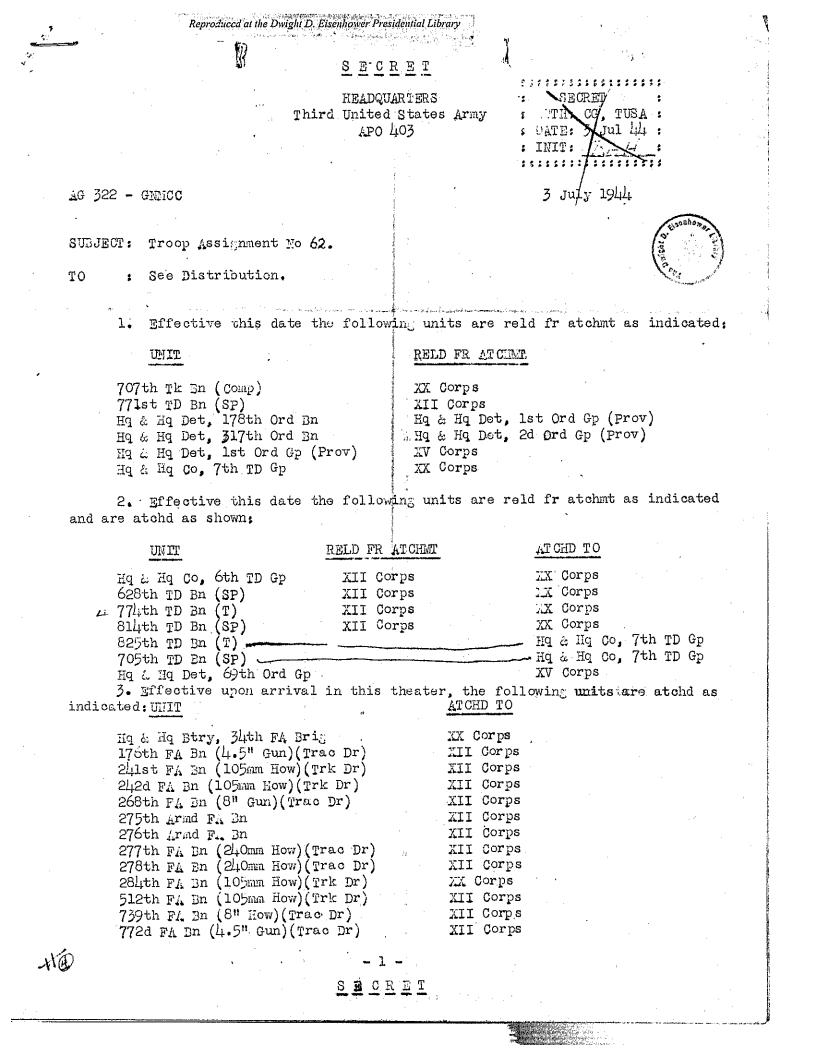

SECRET

SECRET

HEADQUARTERS Third United States Army APO 403

AG 320.2 - GMICC

21 June 1944

TUSA

Jun 44 :

SECRET

21

AUTL:

: INIT:

: DATE:/

SUBJECT: Troop Assignment No 57

TO: See Distribution.

1. Effective this date the following units are reld fr atchmt as indicated and are atchd as shown:

| UNIT                                                                          | RELD FR ATCHMT | ATCHD TO               | Lisanhawa |
|-------------------------------------------------------------------------------|----------------|------------------------|-----------|
| 825th TD Bn (T) (vK 389<br>774th TD Bn (T) (vK 833<br>691st TD Bn (T) (vK 629 |                | XII Corps<br>XII Corps | 12 00110  |

11

[*1* 

ATCHD TO

XII Corps

XII Corps

XII Corps

XII Corps

XX Corps

XII Corps

XII Corps

XII Corps

| りつで | n ini Div.                                                                                            |                                      |                  |                                    |
|-----|-------------------------------------------------------------------------------------------------------|--------------------------------------|------------------|------------------------------------|
|     | 5. Effective 26 June 1944, Fli                                                                        | .ght <b>4,</b> 125                   | th In Sq is ato  | to XII. Corps.                     |
| מו  | 6. The Commanding General conc<br>rocedure prior to concentration                                     |                                      |                  | Lowing units for                   |
|     | UNIT                                                                                                  | HQ                                   | LIST INDEX NO    | TO FOLLOW<br>LIST INDEX NO         |
|     | Hq & Hq Btry, 34th FA Brig<br>176th FA En (4.5" Gun)(Trac Dr)<br>241st FA En (105mm How)(Trk Dr)      | XII Corps                            | 4262 в           | 365 <b>4 b</b><br>4261 b<br>4045 b |
|     | 242d FA Bn (105mm How)(Trk Dr)<br>268th FA Bn (8" Gun)(Trac Dr)                                       | XII Corps<br>XII Corps               | 4047 в<br>3879 в | 4046 в<br>3878 з                   |
|     | 275th Armd FA Bn<br>276th Armd FA Bn<br>277th FA Bn (240mm How)(TracDr)                               | XII Corps<br>-XII Corps<br>XII Corps | 4224 J<br>4227 B | 4220 ]<br>4223 ]<br>4226 ]         |
|     | 278th FA Bn (240mn How)(TracDr)<br>284th FA Bn (105mm How)(Trk Dr)<br>512th FA Bn (105mm How)(Trk Dr) | XX Corps                             | 3661 B           | 4227 в<br>3660 в<br>4043 в         |
|     | 739th FA Bn (8" How)(Trac Dr)<br>772d FA Dn (4.5" Gun)(Trac Dr)                                       | XII Corps<br>XII Corps               | 4007 в<br>3880 в | 4006 B<br>3879 B                   |
|     | 773d FA Dn (4.5" Gun)(Trac Dr)<br>774th F. Dn (4.5" Gun)(Trac Dr)<br>775th FA Dn (4.5" Gun)(Trac Dr)  | XII Corps                            | 4226 в<br>4261 з | 4224 в<br>4225 в<br>4260 в         |
|     | 802d Fi In (105mm How)(Trk Dr)<br>Hq & Hq Det, 69th Ord Gp<br>CIC Det No 20 (Prov)                    | XII Corps<br>XV Corps<br>XV Corps    |                  | 4044 в<br>1368 в<br>1526 с         |
|     | 273d F1. Dn (155mn Gun)(Trk Dr)<br>2d F1. Dn (155mn How)(Trac Dr)                                     | XII Corps<br>XII Corps               | 3560 в<br>4006 в | 3974 в<br>4005 в                   |
|     | 752d FA Bn (155mm How)(Trac Dr)<br>Hq & Hq Btry, 404th FA Gp                                          | XII Corps<br>XX Corps                |                  | 4004 з<br>3478 в                   |

SUBJECT: Troop Assignment Ho 62. (Continued)

> 773d FA Bn (4.5" Gun)(Trac Dr) 774th FA Bn (4.5" Gun)(Trac Dr) 775th FL Bn (4.5" Gun)(Trac Dr) 802d F. Dn (105mm How)(Trk Dr) Eq. & Eq Btry, 404th FA Gp 273d F. Bn (155mm Gun)(Trk Dr) 2d FA Bn (155mm How) (Trac Dr) 752d FL Bn (155mn How)(Trac Dr)

UNIT

4. Effective this date, CIC Det, No 20 (Prov) is atchd to XV Corps for dy w/35th Inf Div.

7 . The Commanding General concerned is responsible that the following units, previously alerted by other headquarters, comply with idm procedure prior to concentration for a Short Sea Voyage.

2

\* This number also includes Hq & Hq Det, 178th Ord En.

C R

| ,<br>,<br>,      | Reproduced at the l                                                                   | Dwight D. Eisenhower Presidentia                                                                                | d Library    | j <sup>*</sup>                                |         |                                      |
|------------------|---------------------------------------------------------------------------------------|-----------------------------------------------------------------------------------------------------------------|--------------|-----------------------------------------------|---------|--------------------------------------|
| ليندر.<br>الأقدر |                                                                                       | SECRET                                                                                                          |              |                                               |         |                                      |
| , All            | SUBJECT: Troop Assignment No                                                          | o 62. (Continued)                                                                                               | •            | ĩ                                             |         |                                      |
| ·                |                                                                                       | ± 1<br>€                                                                                                        |              | TO FOLL                                       | OW.     |                                      |
| 2                | UNIT                                                                                  | <u>HQ</u>                                                                                                       | LIST INDEX   |                                               |         |                                      |
|                  | Hq à Hq Co, 6th ID Gp<br>628th ID In (SP)<br>774th ID Bn (I)<br>814th ID In (SP)      | XX Corps<br>XX Corps<br>XX Corps<br>XX Corps                                                                    | 4256 0       | 3378<br>3380<br>3602<br>3603                  | B susah | 100 miles                            |
|                  | ly c                                                                                  | onuand of Lieutena                                                                                              | nt General P | ATTON:                                        | Con:    | - in proceeding of the second second |
| •                |                                                                                       | rou ini and a second | R            |                                               | 7       |                                      |
|                  |                                                                                       |                                                                                                                 |              |                                               | CO-EL   |                                      |
| ·                | DISTRIDUTION:                                                                         |                                                                                                                 |              | C. F. CORY,<br>t. Lt., A.G.D<br>st. Adj. Gen. | ÷,      | 1                                    |
|                  | ${}^{n}A^{n}$ , ${}^{n}E^{n}$<br>4 - SHAEF                                            |                                                                                                                 |              |                                               | 、       | . !                                  |
|                  | 15 - Hq, ETOUSA<br>3 - FUSAG                                                          |                                                                                                                 |              | :                                             |         | <i>,</i>                             |
|                  | 1 - QM, FUSAG<br>2 - SIS, Com Z, ETOUSA<br>6 - CGs, VIII, XII, XV and                 | YX Corne                                                                                                        | · · ·        |                                               |         | · 1                                  |
| ¢                | 1 - Statistical Sec, Ord Se<br>1 - 1PO 403                                            | erv. "PO 887                                                                                                    |              |                                               |         |                                      |
|                  | 2 - Message Center, Third U<br>1 - Central MRU, ETOUSA<br>3 - Each, G-1, G-4, Third U |                                                                                                                 |              |                                               |         |                                      |
|                  | 10 - G-3, Third US Army<br>1 - Col Paul D. Harkins (Th                                |                                                                                                                 |              |                                               |         |                                      |
| ÷                | Hq FUS/G<br>2 - Third US / may BUCO Sec,                                              |                                                                                                                 |              |                                               | 1       |                                      |
|                  | APO 555, U. S. Army                                                                   |                                                                                                                 |              |                                               |         | • :<br>• • •                         |