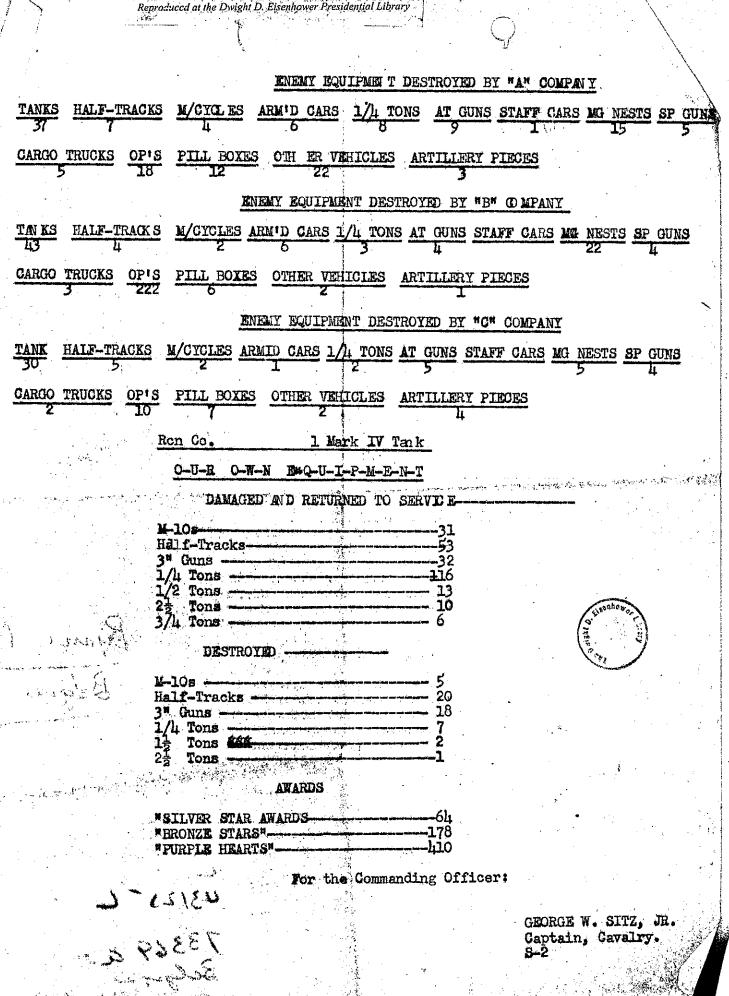

12092

•

## HEADQUARTERS THIRD ARMY Office of the Commanding General

# Fort Sam Houston, Texas, 21 July 1943.

File

| GEN                 | ERA | L ( | DRI | )ER | S | ) |
|---------------------|-----|-----|-----|-----|---|---|
| in na s<br>Si secon |     |     |     |     |   |   |
| NUI.                | BER |     |     | 7   | 2 | ) |

#### EXTRACT

| SECTION I -                    |                                | 532nd Ord | Hy Llaint Co to    |
|--------------------------------|--------------------------------|-----------|--------------------|
| SECTION II -                   | Third Army.<br>Attachment of   | 655th Ord | Am Co to VIII      |
| SECTION III -                  | Corps.<br>Attachment of        | TD Units. |                    |
| SECTION IV -                   | A